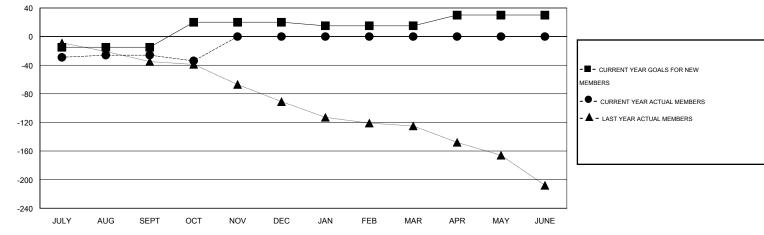

## **LOCATION NEW ZEALAND**

 $\mathsf{GMT}\;\mathsf{CA}\;7$ 

|               |                  | Clubs            |                  |                  | Members               |                    |                                     |                    |                  |
|---------------|------------------|------------------|------------------|------------------|-----------------------|--------------------|-------------------------------------|--------------------|------------------|
|               | RESUI            | TS FOR 2015-2016 |                  |                  | RESULTS FOR 2015-2016 |                    |                                     |                    |                  |
| QUARTER       | NEW CLUB<br>GOAL | NEW CLUBS        | DROPPED<br>CLUBS | NET<br>GAIN/LOSS | QUARTER               | NEW MEMBER<br>GOAL | CHARTER AND<br>NEW MEMBERS<br>ADDED | DROPPED<br>MEMBERS | NET<br>GAIN/LOSS |
| JULY/AUG/SEPT | 0                | 0                | 2                | -2               | JULY/AUG/SEPT         | -15                | 44                                  | 70                 | -26              |
| OCT/NOV/DEC   | 0                | 0                | 0                | 0                | OCT/NOV/DEC           | 35                 | 11                                  | 19                 | -8               |
| JAN/FEB/MAR   | 0                | 0                | 0                | 0                | JAN/FEB/MAR           | -5                 | 0                                   | 0                  | 0                |
| APR/MAY/JUNE  | 1                | 0                | 0                | 0                | APR/MAY/JUNE          | 15                 | 0                                   | 0                  | 0                |